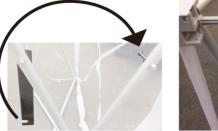

### Step 2

Add the Shelf by fiting the side handles on the locked support bars.