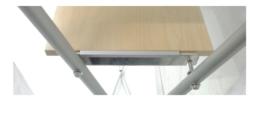

### Step 2

Add the Shelf by fiting the side handles on the locked support bars.