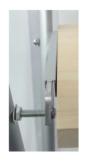

### Step 1

Expand the Collapsible Frame . Push together the four snapping clips on the frame's corners and lock in the spinning support bar.