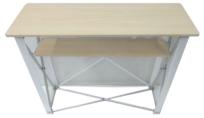

# **Pop Up Counter**

# **Display Set-Up**

### Step 1

Expand the Collapsible Frame . Push together the four snapping clips on the frame's corners and lock in the spinning support bar.

### Step 2

Add the Shelf by fiting the side handles on the locked support bars.