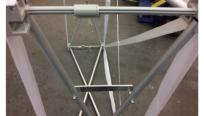

### Step 1

Expand the Collapsible Frame . Push together the four snapping clips on the frame's corners and lock in the spinning support bar.