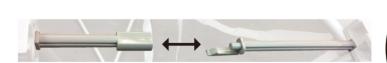

### Step 1

Expand the Collapsible Frame . Push together the four snapping clips on the frame's corners and lock in the spinning support bar.