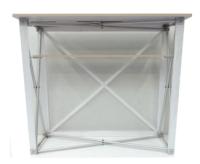

## Step 3

Starting on one back corner, align the Graphic with the velcro on the display and attach it around the sides.

Storage Care

Store in its case, in a cool dry location.

Wipe the frame with a damp cloth. Machine wash graphic on cold, gentle cycle. Air dry only. Never dry clean. Steam for wrinkles.